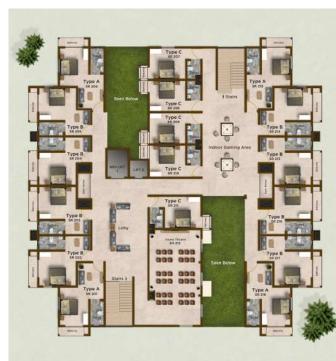

# **Master Plan**

1. Main Entrance & Security Cabin

П

2

- 2. Drive Way
- 3. Kindergarten
- 4. Main Residential Block
- 5. Mini Hospital (Ground Floor)
  Kitchen Cum Dining (1<sup>st</sup> Floor)
  - Ayurvedic Spa (1<sup>st</sup> Floor)
- 6. Amphitheatre
- 7. Swimming Pool
- 8. Ayurvedic Garden
- 9. Out Door Seating Area
- 10. Sewage Treatment Plant

Second Floor

- GR Ground Floor Residential FR First Floor Residential SR Second Floor Residential
- TR Third Floor Residential

- FW First Floor Workout/Gym Area SH Second Floor Home Theatre TL Third Floor Library/Workstation