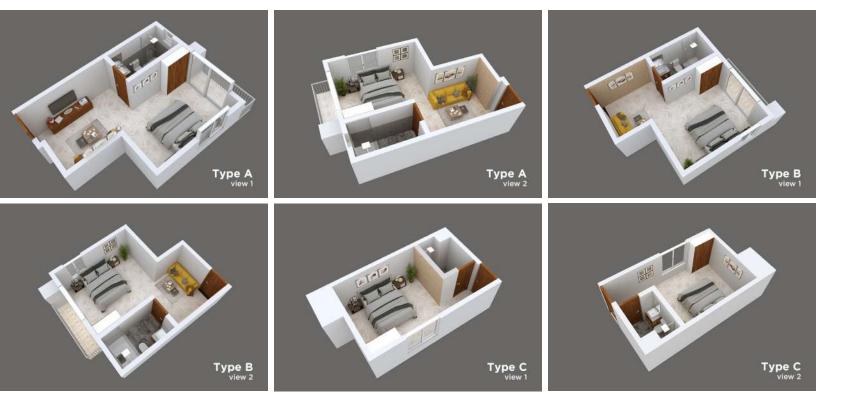

Second Floor

- GR Ground Floor Residential FR First Floor Residential SR Second Floor Residential
- TR Third Floor Residential

- FW First Floor Workout/Gym Area SH Second Floor Home Theatre TL Third Floor Library/Workstation