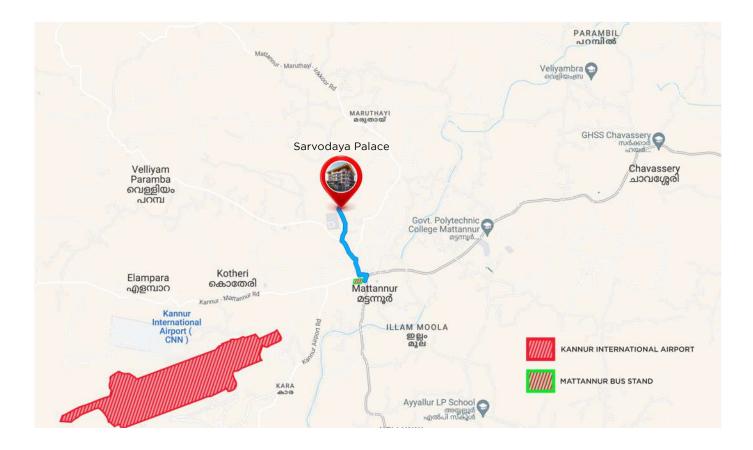

#### **UNIQUE** Location

Sarvodaya living is located in an eco-friendly atmosphere at Mattannur in Kannur District, near PRNSS Collage on Mettadi Road. The calm green village atmosphere would likely blend in with the natural surroundings, reflecting the simple beauty and tranquility of the area. It would be a place where people can come together, relax and enjoy the beauty of nature offering a mellow desertion from the hustle of life. It is just 1.25 km from Mattannur Bus Stand and 4.5 km from Kannur International Airport. It's just 900 mtrs away from PRNSS Collage, on Mettadi Road.