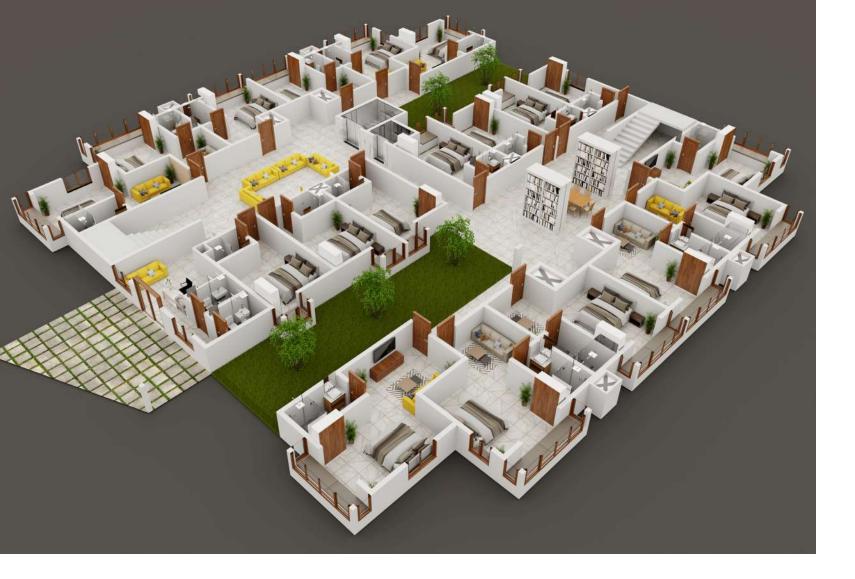

Second Floor

- GR Ground Floor Residential FR First Floor Residential SR Second Floor Residential
- TR Third Floor Residential

- FW First Floor Workout/Gym Area SH Second Floor Home Theatre TL Third Floor Library/Workstation