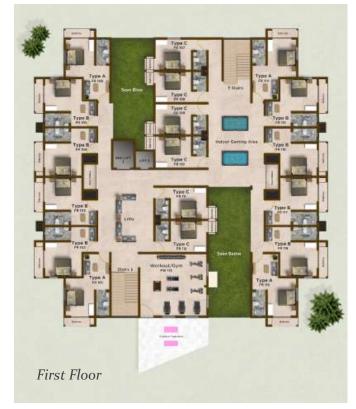

## Amenities

A contemporary structure intricately designed to give the residents an elevated lifestyle experience through a multitude of fitness and social amenities to choose from. At Sarvodaya, there is absolutely no limit to luxury. There is something for everyone here.

- 1. Individual parking
- 2. Prayer room
- 3. Yoga space
- 4. Reading room
- 5. Library
- 6. Luxury lounge
- 7. Common dining
- 8. Recreation area
- 9. Home theatre
- 10. Open courtyard

- 11. Swimming pool
- 12. Gym
- 13. Amphitheatre
- 14. Fresh water supply
- 15. Ayurvedic garden
- 16. Ayurvedic spa
- 17. Mini Hospital
- 18. Kindergarten
- 19. Bed and passenger Elevators
- 20. Full time generator backup