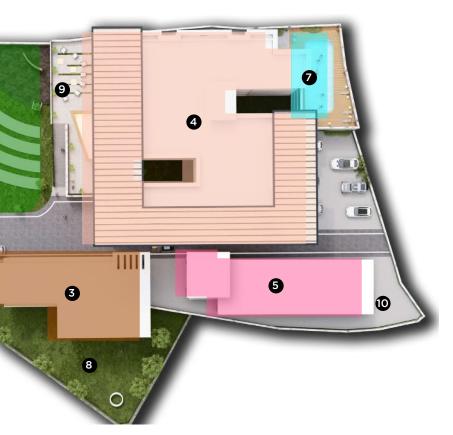

# **Master Plan**

1. Main Entrance & Security Cabin

П

2

- 2. Drive Way
- 3. Kindergarten
- 4. Main Residential Block
- 5. Mini Hospital (Ground Floor)
  Kitchen Cum Dining (1<sup>st</sup> Floor)
  - Ayurvedic Spa (1<sup>st</sup> Floor)
- 6. Amphitheatre
- 7. Swimming Pool
- 8. Ayurvedic Garden
- 9. Out Door Seating Area
- 10. Sewage Treatment Plant