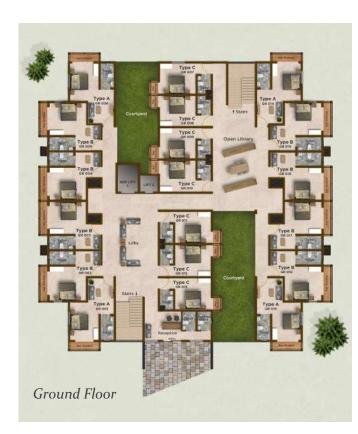

# **Master Plan**

1. Main Entrance & Security Cabin

П

2

- 2. Drive Way
- 3. Kindergarten
- 4. Main Residential Block
- 5. Mini Hospital (Ground Floor)
  Kitchen Cum Dining (1<sup>st</sup> Floor)
  - Ayurvedic Spa (1<sup>st</sup> Floor)
- 6. Amphitheatre
- 7. Swimming Pool
- 8. Ayurvedic Garden
- 9. Out Door Seating Area
- 10. Sewage Treatment Plant

Second Floor

- GR Ground Floor Residential FR First Floor Residential SR Second Floor Residential
- TR Third Floor Residential

- FW First Floor Workout/Gym Area SH Second Floor Home Theatre TL Third Floor Library/Workstation