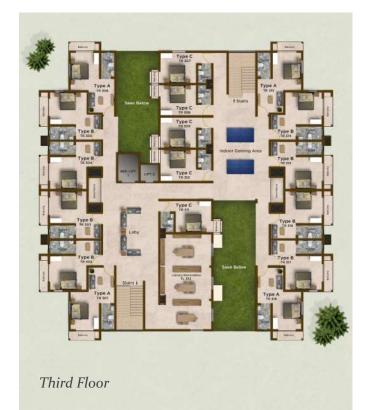

## Amenities

A contemporary structure intricately designed to give the residents an elevated lifestyle experience through a multitude of fitness and social amenities to choose from. At Sarvodaya, there is absolutely no limit to luxury. There is something for everyone here.

- 1. Individual parking
- 2. Prayer room
- 3. Yoga space
- 4. Reading room
- 5. Library
- 6. Luxury lounge
- 7. Common dining
- 8. Recreation area
- 9. Home theatre
- 10. Open courtyard

- 11. Swimming pool
- 12. Gym
- 13. Amphitheatre
- 14. Fresh water supply
- 15. Ayurvedic garden
- 16. Ayurvedic spa
- 17. Mini Hospital
- 18. Kindergarten
- 19. Bed and passenger Elevators
- 20. Full time generator backup